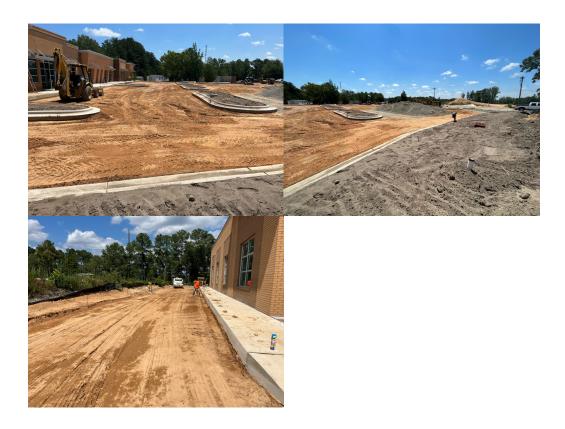

## REMARKS

TME arrived onsite as requested. Tech observed Ken with OS&S grading onsite. Tech met with foreman to discuss the proofroll plan and what needed to be done to site before proof roll. Tech conducted proof roll with contractor following behind a loaded 3 axle. Tech proof rolled all available area that was not covered by equipment or material (see site plan illustration). Tech did not observe any significant movement. Tech did observe minor surface rutting due to the Sandy material being wetted down by the contractor to pack it in more effectively. Contractor will contact TME to schedule proof roll before paving.