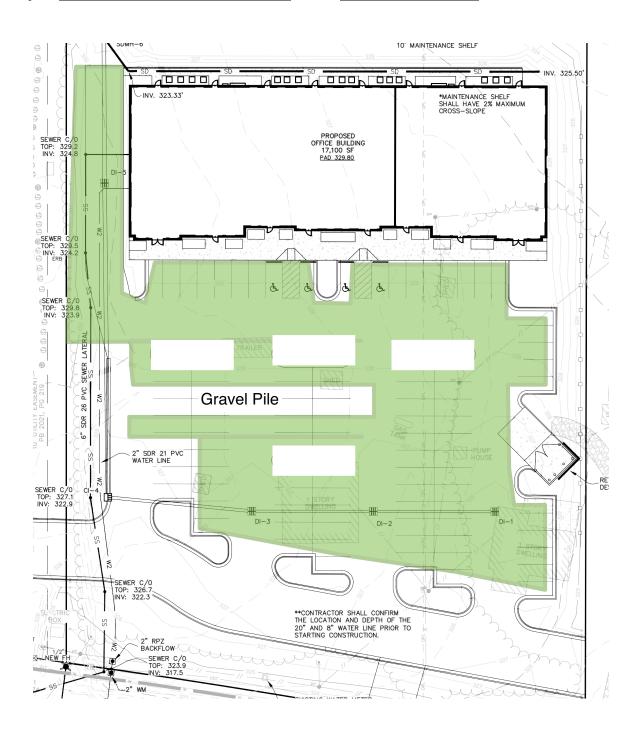

## REMARKS

TME arrived onsite as requested. Tech observed Ken with OS&S grading onsite. Tech met with foreman to discuss the proofroll plan and what needed to be done to site before proof roll. Tech conducted proof roll with contractor following behind a loaded 3 axle. Tech proof rolled all available area that was not covered by equipment or material (see site plan illustration). Tech did not observe any significant movement. Tech did observe minor surface rutting due to the Sandy material being wetted down by the contractor to pack it in more effectively. Contractor will contact TME to schedule proof roll before paving.

## FIELD REPORT ATTACHMENTS

Project: Cameron Commercial Client: HMD Date: 08/07/23

All locations should be considered approximate and were not surveyed.